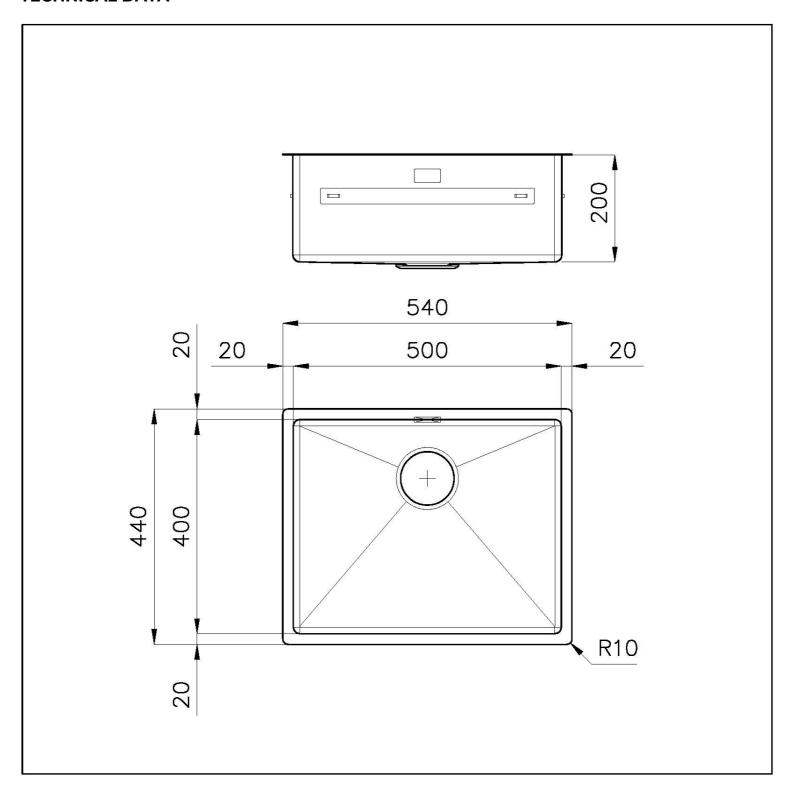

#### **DETAILS**

| Material               | AISI 304 stainless steel |
|------------------------|--------------------------|
| Texture                | Brushed in line          |
| Finish                 | PVD                      |
| Coloring               | Gun Metal                |
| Edge/Installation Type | Flush-mount   Top-mount  |
| Base                   | 60 cm                    |
| Dimensions             | 540 x 440 mm             |
| Bowl dimension         | 500 x 400 mm             |
| Width                  | 54 cm                    |

#### **TECHNICAL DATA**

8100 617 POSIZIONATA A FILO VASCA / EDGE POSITIONING

8100 617 POSIZIONATA SUL FONDO / BOTTOM POSITIONING