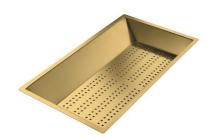

## Foster ==

Stainless steel perforated tray PVD Copper

8151 008

Stainless steel perforated tray PVD Gold

8151 009

Stainless steel perforated tray PVD Gun Metal

8151 006

Stainless steel plate rack