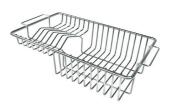

8100 303

\* only in combination with the accessory 8644 101

Stainless steel plate rack

8100 201

Stainless steel basket

8611 000

White bowl

8153 100