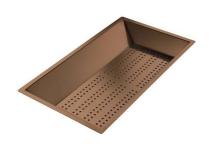

## Foster ==

Stainless steel perforated tray PVD Copper

8151 008

Stainless steel perforated tray PVD Gold

8151 009

Stainless steel perforated tray PVD Gun Metal

8151 006

Stainless steel plate rack