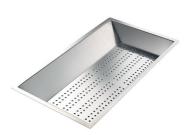

#### Stainless steel perforated tray

8151 000

\* only in combination with the accessory 8644 101