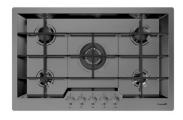

#### **RECOMMENDED PAIRINGS**

Cooker hob KE Gun Metal

7601 632

Cooker hob KE Induction

7386 646

Mixer Tap Omega Plus Gun Metal

8498 856