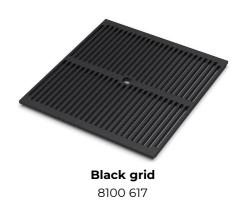

The perimeter drain solution improves aesthetics thanks to its square and essential shape.                                                                                                                                    |
| Small radius         | Bowls with squared shapes with a modern design and an increased capacity, for a minimal aesthetics connected with an extreme practicity.                                                                                                                                                                                                       |



#### **TECHNICAL DATA**







8100 617 POSIZIONATA A FILO VASCA / EDGE POSITIONING



8100 617 POSIZIONATA SUL FONDO / BOTTOM POSITIONING

# Foster ==



#### **GALLERY**





## Foster ==

#### **EQUIPMENT**



#### **OPTIONAL ACCESSORIES**



Glass chopping board 8631 300



Graters kit with ring-holder and food collection tray

8159 101 \* only in combination with the accessory 8644 101



HPDE Chopping board 8657 001



HPDE Twin chopping board 8644 101



Iroko-wood sliding chopping board with stainless steel colander

8644 044



#### Stainless steel perforated tray

8151 000

\* only in combination with the accessory 8644 101

## Foster ==



Stainless steel perforated tray PVD Copper

8151 008



Stainless steel perforated tray PVD Gold

8151 009



Stainless steel perforated tray PVD Gun Metal

8151 006



Stainless steel plate rack

8100 303

\* only in combination with the accessory 8644 101



Stainless steel plate rack

8100 201



Stainless steel basket

8611 000



White bowl

815