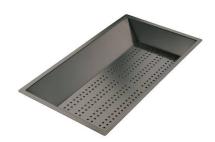

#### Stainless steel perforated tray

8151 000

\* only in combination with the accessory 8644 101