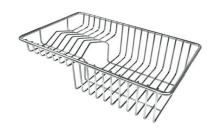

8100 303

\* only in combination with the accessory 8644 101

Stainless steel plate rack

8100 201

Stainless steel basket

8611 000

White bowl

8153 100