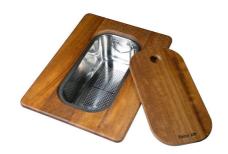

s with squared shapes with a modern design and an increased capacity, for a minimal aesthetics connected with an extreme practicity.                                                                                                                                                                                                       |



#### **TECHNICAL DATA**







8100 617 POSIZIONATA A FILO VASCA / EDGE POSITIONING



8100 617 POSIZIONATA SUL FONDO / BOTTOM POSITIONING

# Foster ==



#### **GALLERY**





## Foster ==

#### **EQUIPMENT**



#### **OPTIONAL ACCESSORIES**



Glass chopping board 8631 300



Graters kit with ring-holder and food collection tray

8159 101 \* only in combination with the accessory 8644 101



HPDE Chopping board 8657 001



HPDE Twin chopping board 8644 101



Iroko-wood sliding chopping board with stainless steel colander

8644 044



#### Stainless steel perforated tray

8151 000

\* only in combination with the accessory 8644 101

## Foster ==



Stainless steel perforated tray PVD Copper

8151 008



Stainless steel perforated tray PVD Gold

8151 009



Stainless steel perforated tray PVD Gun Metal

8151 006



Stainless steel plate rack

8100 303

\* only in combination with the accessory 8644 101



Stainless steel plate rack

8100 201



Stainless steel basket

8611 000



White bowl

8153 100

#### **RECOMMENDED PAIRINGS**



Cooker hob KE Gun Metal

7601 632



Cooker hob KE Induction

7386 646



Mixer Tap Omega Plus Gun Metal

8498 856



#### **OPTIONAL AUTOMATIC WASTE FITTINGS**



Space Push Gun Metal automatic waste fitting - PO