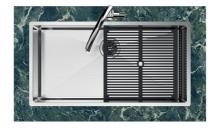

low of water in case of oversights. The perimeter drain solution improves aesthetics thanks to its square and essential shape.                                                                                                                                    |
| Small radius         | Bowls with squared shapes with a modern design and an increased capacity, for a minimal aesthetics connected with an extreme practicity.                                                                                                                                                                                                       |



#### **TECHNICAL DATA**







8100 617 POSIZIONATA A FILO VASCA / EDGE POSITIONING



8100 617 POSIZIONATA SUL FONDO / BOTTOM POSITIONING

# Foster ==



#### **GALLERY**





## Foster ==

#### **EQUIPMENT**



#### **OPTIONAL ACCESSORIES**



Glass chopping board 8631 300



Graters kit with ring-holder and food collection tray

8159 101 \* only in combination with the accessory 8644 101



HPDE Chopping board 8657 001



HPDE Twin chopping board 8644 101



Iroko-wood sliding chopping board with stainless steel colander

8644 044



#### Stainless steel perforated tray

8151 000

\* only in combination with the accessory 8644 101

## Foster ==



Stainless steel perforated tray PVD Copper

8151 008



Stainless steel perforated tray PVD Gold

8151 009



Stainless steel perforated tray PVD Gun Metal

8151 006



Stainless steel plate rack

8100 303

\* only in combination with the accessory 8644 101



Stainless steel plate rack

8100 201



Stainless steel