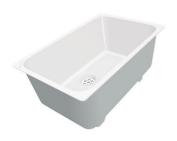

### Sink Quadra R12 Gun Metal

Kitchen Sinks Code: 1715 056

#### **DETAILS**

| Material               | AISI 304 stainless steel |
|------------------------|--------------------------|
| Texture                | Brushed in line          |
| Finish                 | PVD                      |
| Coloring               | Gun Metal                |
| Edge/Installation Type | Flush-mount   Top-mount  |
| Base                   | 60 cm                    |
| Dimensions             | 540 x 440 mm             |
| Bowl dimension         | 500 x 400 mm             |
| Width                  | 54 cm                    |

| Built-in hole        | View technical data sheet                                                                                                                                                                                                                                                                                                                      |
|----------------------|------------------------------------------------------------------------------------------------------------------------------------------------------------------------------------------------------------------------------------------------------------------------------------------------------------------------------------------------|
| Number of bowls      | 1 bowl                                                                                                                                                                                                                                                                                                                                         |
| Standard fittings    | Fixing hooks, gasket, drain, overflow and siphon, boxed packing                                                                                                                                                                                                                                                                                |
| Drainer              | No                                                                                                                                                                                                                                                                                                                                             |
| Mixer holes          | No standard holes                                                                                                                                                                                                                                                                                                                              |
| Waste fitting        | Drain SPACE 3,5"                                                                                                                                                                                                                                                                                                                               |
| FEATURES             |                                                                                                                                                                                                                                                                                                                                                |
| Deep bowls           | This bowls reach an important depth, over 20 cm, thanks to the advanced production technology, that can be offer great capiency and practicity in all the washing operations.                                                                                                                                                                  |
| Diamond-shape bottom | The draining of water is an important feature in a sink, and it's always taken good care of in Foster products. In the bent-welded sinks, which would have a flat bottom, the proper draining is guaranteed by the elegant beveling, which helps the water flow.                                                                               |
| Gun Metal            | The Gun Metal finish is obtained by treating steel with a physical process called PVD (Phisical Vacuum Deposition) which deposits particles of noble metals on the surface. The result is a unique and refined aesthetic effect, and an improvement of the mechanical properties of the steel which is more resistant to impact and scratches. |
| High thickness       | 1mm thick steel. A significant thickness, which guarantees the maximum sturdiness and durability.                                                                                                                                                                                                                                              |
| Perimetral overflow  | The overflow is always a security on the Foster sinks that prevents the overflow of water in case of oversights. The perimeter drain solution improves aesthetics thanks to its square and essential shape.                                                                                                                                    |
| Small radius         | Bowls with squared shapes with a modern design and an increased capacity, for a minimal aesthetics connected with an extreme practicity.                                                                                                                                                                                                       |