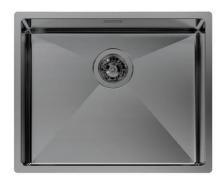

### Sink Quadra R12 Gun Metal

Kitchen Sinks Code: 1715 056

#### **DETAILS**

| Material               | AISI 304 stainless steel |
|------------------------|--------------------------|
| Texture                | Brushed in line          |
| Finish                 | PVD                      |
| Coloring               | Gun Metal                |
| Edge/Installation Type | Flush-mount   Top-mount  |
| Base                   | 60 cm                    |
| Dimensions             | 540 x 440 mm             |
| Bowl dimension         | 500 x 400 mm             |
| Width                  | 54 cm                    |