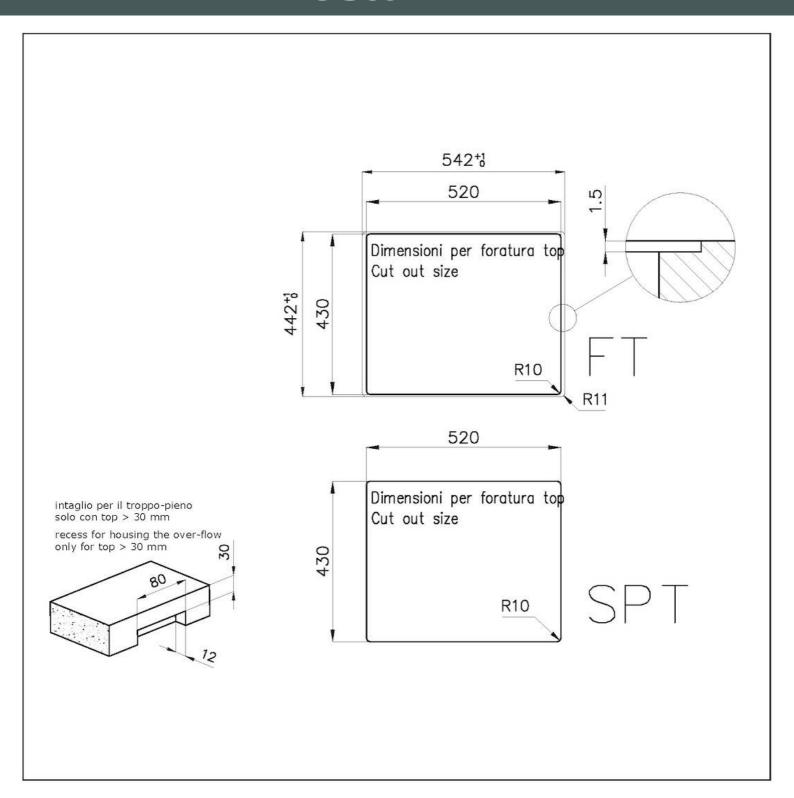

#### **TECHNICAL DATA**

8100 617 POSIZIONATA A FILO VASCA / EDGE POSITIONING

8100 617 POSIZIONATA SUL FONDO / BOTTOM POSITIONING