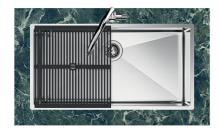

rflow of water in case of oversights. The perimeter drain solution improves aesthetics thanks to its square and essential shape.                                                                                                                                    |
| Small radius         | Bowls with squared shapes with a modern design and an increased capacity, for a minimal aesthetics connected with an extreme practicity.                                                                                                                                                                                                       |



#### **TECHNICAL DATA**







8100 617 POSIZIONATA A FILO VASCA / EDGE POSITIONING



8100 617 POSIZIONATA SUL FONDO / BOTTOM POSITIONING

# Foster ==



#### **GALLERY**





## Foster ==

#### **EQUIPMENT**



#### **OPTIONAL ACCESSORIES**



Glass chopping board 8631 300



Graters kit with ring-holder and food collection tray

8159 101 \* only in combination with the accessory 8644 101



HPDE Chopping board 8657 001



HPDE Twin chopping board 8644 101



Iroko-wood sliding chopping board with stainless steel colander

8644 044



#### Stainless steel perforated tray

8151 000

\* only in combination with the accessory 8644 101

## Foster ==



Stainless steel perforated tray PVD Copper

8151 008



Stainless steel perforated tray PVD Gold

8151 009



Stainless steel perforated tray PVD Gun Metal

8151 006



Stainless steel plate rack

8100 303

\* only in combination with the accessory 8644 101



Stainless steel plate rack

8100 201



Stainless ste