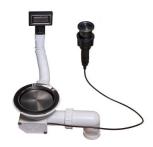

ard 8657 001



HPDE Twin chopping board 8644 101



Iroko-wood sliding chopping board with stainless steel colander

8644 044



#### Stainless steel perforated tray

8151 000

\* only in combination with the accessory 8644 101

## Foster ==



Stainless steel perforated tray PVD Copper

8151 008



Stainless steel perforated tray PVD Gold

8151 009



Stainless steel perforated tray PVD Gun Metal

8151 006



Stainless steel plate rack

8100 303

\* only in combination with the accessory 8644 101



Stainless steel plate rack

8100 201



Stainless steel basket

8611 000



White bowl

8153 100

#### **RECOMMENDED PAIRINGS**



Cooker hob KE Gun Metal

7601 632



Cooker hob KE Induction

7386 646



Mixer Tap Omega Plus Gun Metal

8498 856



#### **OPTIONAL AUTOMATIC WASTE FITTINGS**



Space Push Gun Metal automatic waste fitting - PO 8407 120